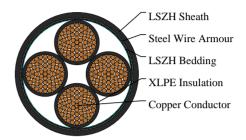

#### CABLE CONSTRUCTION

Conductors: Stranded plain copper conductors to IEC 60228 class 2 or 5.

Insulation: XLPE Insulation. Bedding: LSZH bedding.

Armoured: SWA.

Outer sheath: LSZH Sheath.